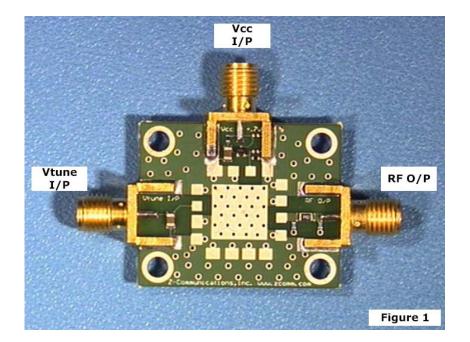

Figure 1 shows the layout and pin-out of the MINIEVAL. Input/Output circuits are as follows.

- Vtune: Shunt bypass capacitor for tuning voltage filtering, 4.7µF.
- RF Out: 6 dB resistive attenuator, 2  $150\Omega$  shunt Resistors and 1 series  $39\Omega$  Resistor provides isolation from external load.